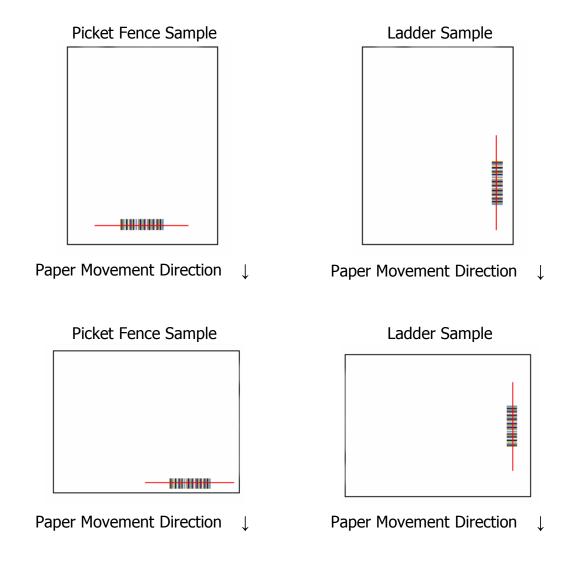

## Automatic Data Collection – Bar Coding Bar Code Orientation Diagram

Information Sheet 14, June 30, 2006

All rights reserved. Except as expressly provided herein, no part of this document may be disseminated for any purpose without prior written consent of Auto ID Solutions. Auto ID Solutions hereby grants permission to download a single copy of this document onto a hard drive or other electronic storage medium to be viewed for personal use, provided that such electronic or printed copy of this manual or revision must contain the complete text of this copyright notice and provided further that any unauthorized commercial distribution of this manual is strictly prohibited.